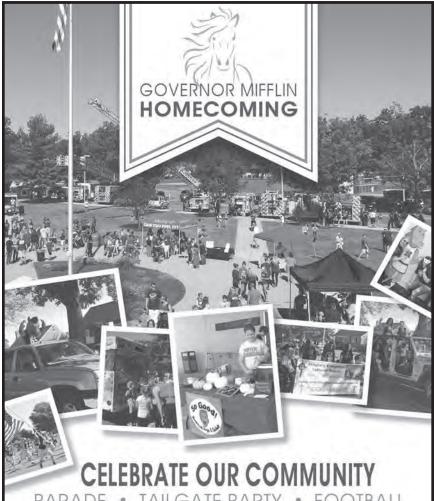

Mark A. Yeckley GYFH@comcast.net

www. GilesAndYeckley.com

PARADE . TAILGATE PARTY . FOOTBALL

The Governor Mifflin Community Homecoming Celebration is a showcase of our greater community. Spending time together as a community is priceless and so registration for the event is free. Promote your business. Meet new customers. Celebrate with us!

GOVERNOR MIFFLIN

SCAN THIS CODE OR VISIT GOVERNORMIFFLINSD.ORG/HOMECOMING FOR DETAILS OR TO REGISTER FOR NEXT YEAR'S EVENT!

Gino's Cafe - BYOB Italian Restaurant & Pizzeria, serving "Heroes" Breakfast

400 West Broad Street Shillington, PA 19607 610-898-9400